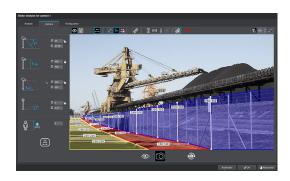

SEDOR® AI Premium Package (007488)

- Upgrade Packages for IPS 10000 Appliances
- License for using the SEDOR® Al Intruder Detection analysis per channel optional
- Protection of freely definable indoor and outdoor areas against unauthorized access
- Efficient use of VCA data from Dallmeier network cameras and Panomera® systems
- Graphical user interface for the free definition of a 3D analysis model
- Artificial Intelligence functions with a high-performance object classification