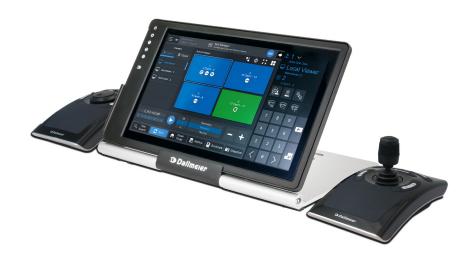

## VMC-2

**Product** VMC-2 (005683)

VMC Joystick (006324) VMC Touch (005721)

VMC Touch Holder (005722) VMC Jog-Shuttle (006325)

**Last order** Not possible any more

**Last shipment** Not possible any more

Successor VMC-3 (007625)

- Compatible with HEMISPHERE® SeMSy® systems
- Compatible with Dallmeier Workstation 2 and 3
- Joystick for intuitive control of PTZ dome cameras
- Touch screen for operation of SeMSy® Maps
- Touch screen for operation of playback functions
- Jog-Shuttle for detailed evaluation of video sequences
- Smooth and low-maintenance surface
- Ergonomic operation due to intelligent design
- Flexible positioning of the individual components
- DIN EN 50130-4 compliant