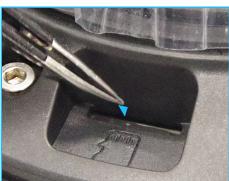

## Inserting a micro SD card

► The card slot is located on the camera ring below the seal with the SD label.

► Carefully remove the rubber cover of the SD slot with an Allen key (3).

Use tweezers to insert the micro SD card. Pay attention to the orientation of the SD card as indicated on the embossing of the card slot.

## **INSTALLATION MICRO SD CARD**

INSTALLATION OF A MICRO SD CARD INTO A DOMERA® CAMERA

▶ Push the SD card completely into the slot by using tweezers and press it firmly until it clicks into place.

▶ Place the SD rubber seal back onto the recess and press it firmly into place with your finger.