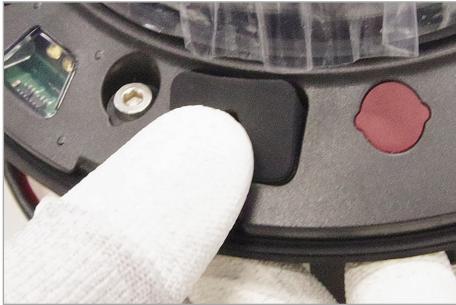

## **INSTALLATION MICRO SD CARD**

INSTALLATION OF A MICRO SD CARD INTO A DOMERA® CAMERA

▶ Push the SD card completely into the slot by using tweezers and press it firmly until it clicks into place.

▶ Place the SD rubber seal back onto the recess and press it firmly into place with your finger.

The installation is complete.

Dallmeier electronic GmbH & Co.KG | Bahnhofstr. 16, 93047 Regensburg, Germany | +49 941 8700-0 | dallmeier.com