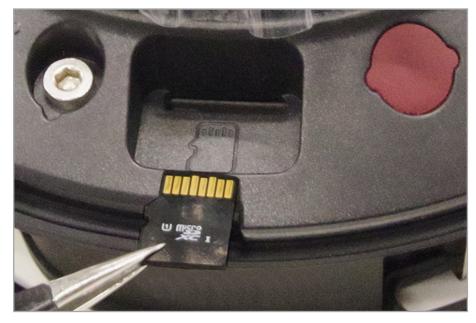

## Inserting a micro SD card

► The card slot is located on the camera ring below the seal with the SD label.

► Carefully remove the rubber cover of the SD slot with an Allen key (3).

Use tweezers to insert the micro SD card. Pay attention to the orientation of the SD card as indicated on the embossing of the card slot.

## **INSTALLATION MICRO SD CARD**

INSTALLATION OF A MICRO SD CARD INTO A DOMERA® CAMERA

▶ Push the SD card completely into the slot by using tweezers and press it firmly until it clicks into place.

▶ Place the SD rubber seal back onto the recess and press it firmly into place with your finger.