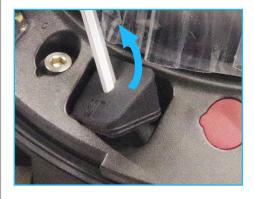

## Inserting a micro SD card

► The card slot is located on the camera ring below the seal with the SD label.

► Carefully remove the rubber cover of the SD slot with an Allen key (3).

Use tweezers to insert the micro SD card. Pay attention to the orientation of the SD card as indicated on the embossing of the card slot.