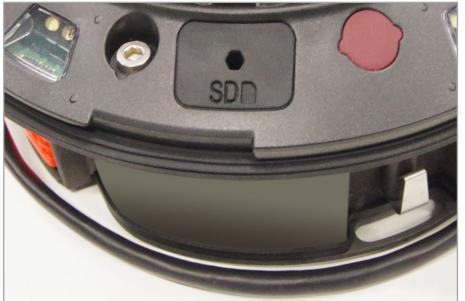

## Inserting a micro SD card

► The card slot is located on the camera ring below the seal with the SD label.

► Carefully remove the rubber cover of the SD slot with an Allen key (3).

Use tweezers to insert the micro SD card. Pay attention to the orientation of the SD card as indicated on the embossing of the card slot.