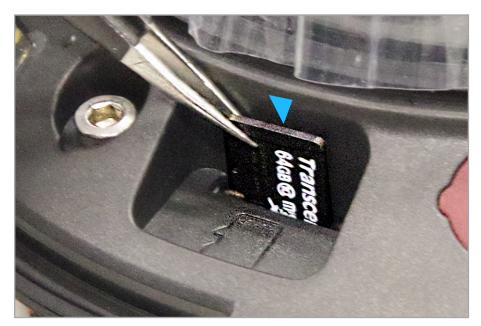

## Inserting a micro SD card

► The card slot is located on the camera ring below the seal with the SD label.

► Carefully remove the rubber cover of the SD slot with an Allen key (3).

Use tweezers to insert the micro SD card. Pay attention to the orientation of the SD card as indicated on the embossing of the card slot.