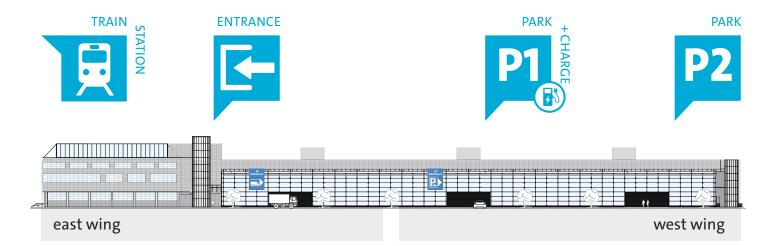

## **HOW TO FIND US**

Due to the central location in Regensburg you can easily reach us by train, bus or car. The main train station is only a few minutes away from our company building. Visitors can use both levels of the car park in the west wing of the building free of charge. Please validate the ticket at the reception before leaving.

## ENTRANCE

The main entrance is located at the large glass tower in the east wing of the building. From there you can reach the reception on the 1st floor. Dallmeier electronic GmbH & Co.KG Bahnhofstr. 16 93047 Regensburg

## PARKING

- open 24/7
- extra wide, barrier-free parking bays
- P1 (ground level) is wheelchair accessible
- max. parking duration: 2 days

## CHARGING POINTS FOR ELECTRIC CARS IN P1

- 5 x 22 kW
- 40 ct / kWh