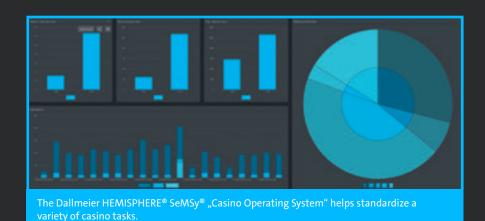

## HEMISPHERE® SeMSy®: THE "CASINO OPERATING SYSTEM"

Managing complexity and enabling cross-departmental collaboration is an essential part of any optimisation initiative in casino operation.

HEMISPHERE<sup>®</sup> SeMSy<sup>®</sup> enables the integration of third party systems (e.g., CMS, POS, access control, fire detection systems, dealing shoes...) and the display of all sorts of analysis data. Individual widgets allow personalised, function-optimised tools for different departments.