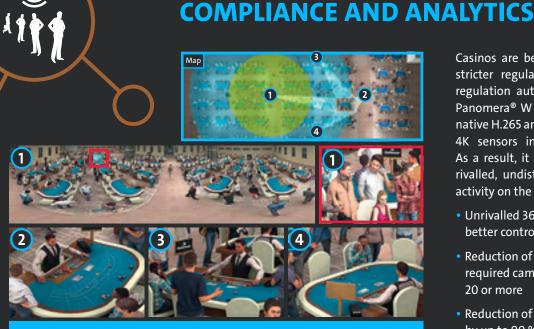

Casinos are being required to satisfy stricter regulations imposed by the regulation authorities. The Dallmeier Panomera<sup>®</sup> W camera series supports native H.265 and integrates up to eight 4K sensors in one camera system. As a result, it offers operators an unrivalled, undistorted 360° view of all activity on the gaming floor.

- Unrivalled 360° overview for much better control
- Reduction of the number of required cameras by a factor of 20 or more
- Reduction of tracking time by up to 90 %\*

Panomera® W8 Next Best Cam Video

BESTNEW