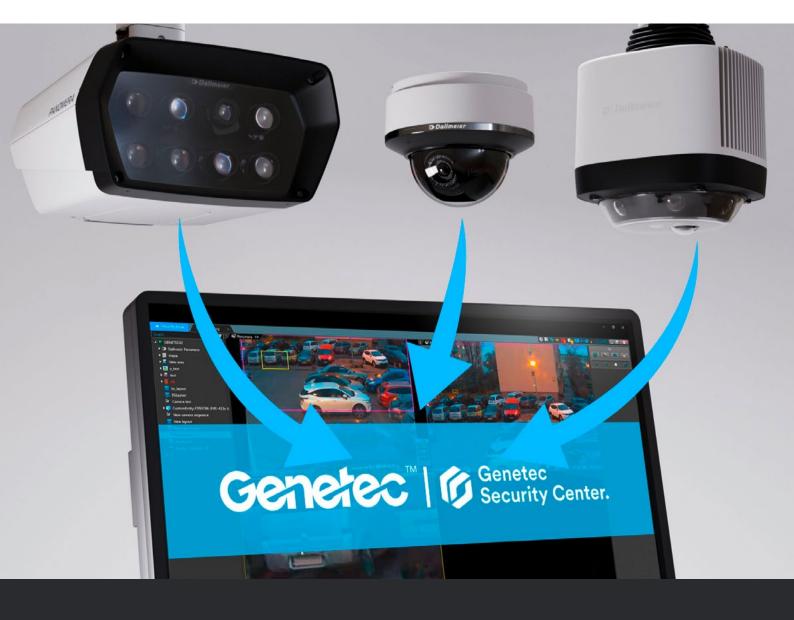

# **SEE MORE WITH LESS**

Panomera<sup>®</sup> at work in

Genetec<sup>™</sup> | © Genetec<sup>™</sup> Security Center.

Monitor large areas or long distances with exceptional detail – and with only a fraction of the cameras required in conventional solutions.

# WITH GENETEC SECURITY CENTER AND PANOMERA® UNLIMITED "VIRTUAL PTZS" AND A COMPLETE OVERVIEW

#### Fully integrated in Genetec

Combining Genetec Security Center with Panomera®, users can monitor huge areas in exceptional detail with very few Panomera® systems. Opening multiple zoom windows allows for high-resolution detail views in any area of the image. The overall view of the scene is always maintained, be it live or in recording. The benefit is equal to the combination of a powerful megapixel camera with any number of highresolution "virtual" PTZs.