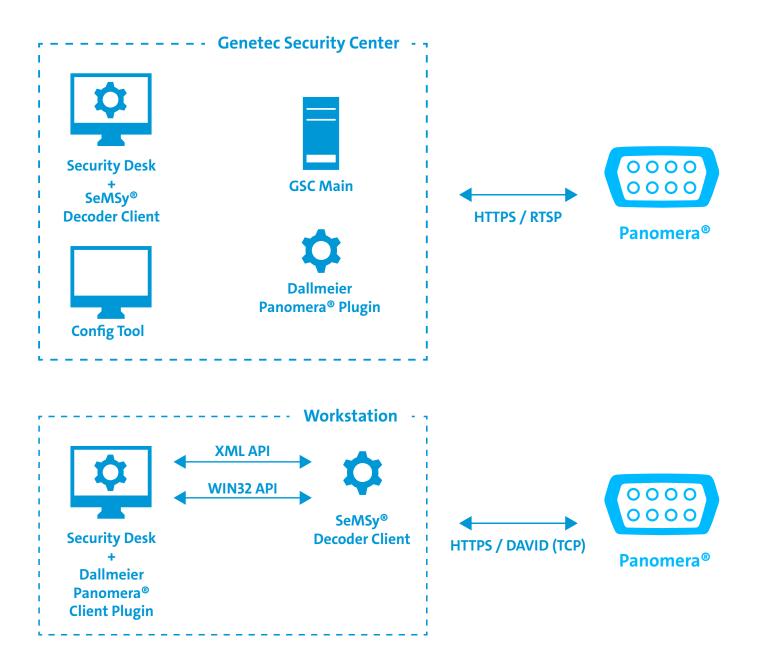

### 1. WHAT IS NEEDED (TECHNICAL)

#### **From Dallmeier**

- Panomera<sup>®</sup> V8.x or above
- Dallmeier.Integration.Server.Installer.1.x.x
- Dallmeier.Integration.Client.1.x.x

#### **From Genetec**

- GSC-1SDK-DALLMEIER-PANOMERA, quantity 3 (1 for server side and 2 for client side)
- Genetec Security Center 5.11 or newer

### 2. WHERE TO INSTALL WHAT

#### Server Side of the Plugin

#### **Client Side of the Plugin**

- > Dallmeier.Integration.Server.Installer.1.0.2
- > Dallmeier.Integration.Client.1.0.2