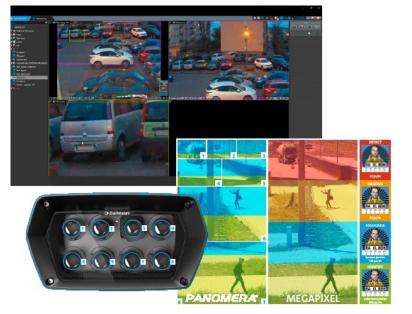

#### Fully integrated in Genetec

Combining Genetec Security Center with Panomera®, users can monitor huge areas in exceptional detail with very few Panomera® systems. Opening multiple zoom windows allows for high-resolution detail views in any area of the image. The overall view of the scene is always maintained, be it live or in recording. The benefit is equal to the combination of a powerful megapixel camera with any number of highresolution "virtual" PTZs.

#### More than 150 MP and unlimited PTZs

Imagine having a camera with well over 150 MP and as many pan-tilt-zoom (PTZ) cameras as your current situation requires! And not only live, but also in your recording.