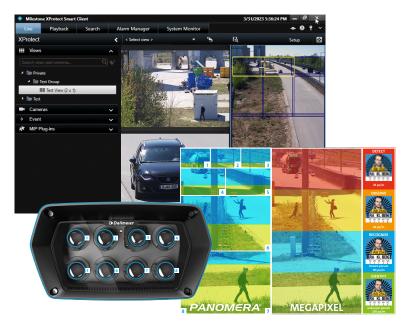

## Panomera<sup>®</sup> at work in **milestone I XProtect**<sup>®</sup>

Monitor large areas or long distances with exceptional detail – and with only a fraction of the cameras required in conventional solutions.

#### Fully integrated in Milestone XProtect®

Milestone users can view the full high-resolution image at any time in the XProtect<sup>®</sup> Smart Client interface and open any number of detailed views.

#### More than 150 MP and unlimited PTZs

Imagine having a camera with well over 150 MP and as many pan-tilt-zoom (PTZ) cameras as your current situation requires! And not only live, but also in your recording.