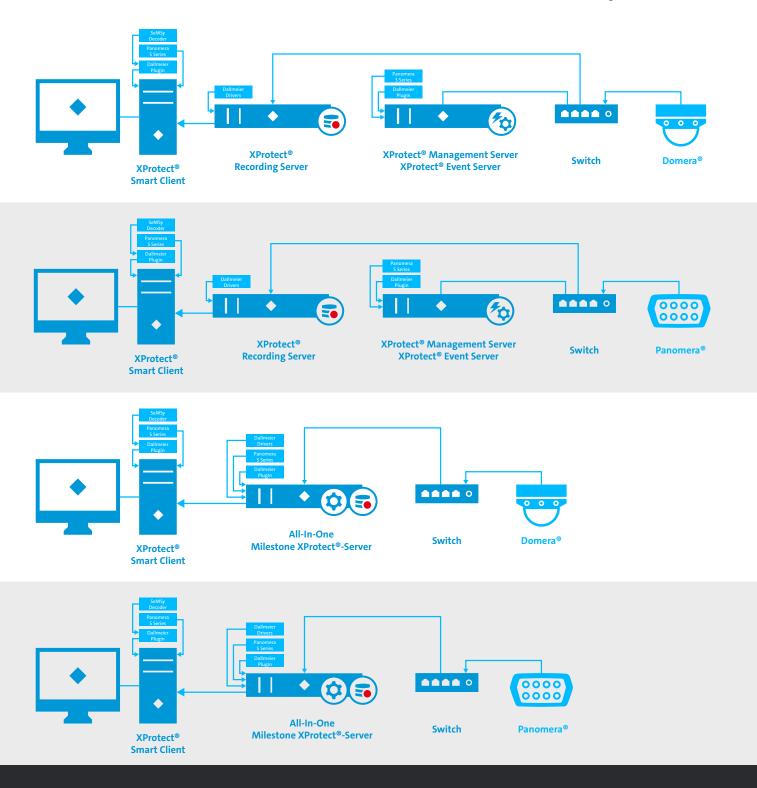

### 2. WHERE TO INSTALL WHAT

### XProtect Management Server

- > Panomera<sup>®</sup> S Series
- > Dallmeier Plugins for XProtect

#### **XProtect Recording Server**

> Dallmeier Drivers for XProtect

### **XProtect Smart Client**

- > Panomera<sup>®</sup> S Series
- > SeMSy Decoder Client
- > Dallmeier Plugins for XProtect